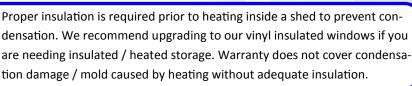

- 6 Year warranty on New Sheds.
- Used/Repo sheds do not have warranty.
- 2X6 floor joist & 2X6 loft joist 10ft and wider.
- 2X4 floor joist on 8ft wide sheds.
- Pressure Treated Floor Joist and Foundation Skids.
- 8ft & 10ft wide sheds have 2 skids.
- 12ft, 14ft, & 16ft wide sheds have 4 skids.
- Wall Studs spaced 16" on center on sheds with wood siding and vinyl siding.
- Wall Studs spaced 24" on center on sheds with metal siding and on chicken coops.
- Trusses spaced 24" on center.