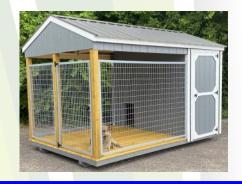

# **DOG KENNEL**

Dog kennels include 1 window. 8X8 has 4ft porch with 1 run. 8X12 has 4ft or 8ft porch.(1 run)

| Size | Price    | 36 mo. | 60 mo. |
|------|----------|--------|--------|
| 8X8  | 2,819.00 | 130.51 | 102.14 |
| 8X12 | 3,413.00 | 158.01 | 123.66 |
| 8X16 | 4,072.00 | 188.52 | 147.54 |