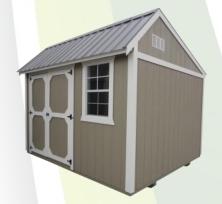

388.37

426.99

465.62

488.48

532.36

We Use Premium Materials in Constructing Your Shed!

- **GARDEN SHED**
- 10ft and wider sheds have 7'8" sidewalls, 2X3 window. double doors and 4ft shelf.
- 8ft painted wide sheds include 2X3 window & 46" single door with 6' 3" wall.
- 8ft wide metal & vinyl sheds have 5ft double doors.