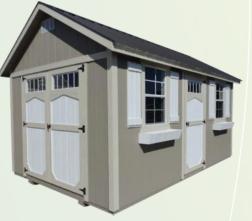

#### **DELUXE GARDEN**

(2) 2X3 & transom windows, single & double door, & lofts included. 6'6''' Sidewall

Deluxe Garden Shed With Roof Overhang

Deluxe Lofted Garden Shed

| Size  | Price     | 36 mo. | 60 mo. |
|-------|-----------|--------|--------|
| 10X16 | 5,173.00  | 239.49 | 187.43 |
| 10X20 | 6,015.00  | 278.47 | 217.93 |
| 12X16 | 5,930.00  | 274.54 | 214.86 |
| 12X20 | 6,856.00  | 317.41 | 248.41 |
| 12X24 | 7,787.00  | 360.51 | 282.14 |
| 12X28 | 8,712.00  | 403.33 | 315.65 |
| 12X32 | 9,642.00  | 446.39 | 349.35 |
| 12X36 | 10,573.00 | 489.49 | 383.08 |
| 14X32 | 11,204.00 | 518.70 | 405.94 |
| 14X36 | 12,270.00 | 568.06 | 444.57 |
| 14X40 | 13,336.00 | 617.41 | 483.19 |
| 16X36 | 13,967.00 | 646.62 | 506.05 |
| 16X40 | 15,178.00 | 702.69 | 549.93 |