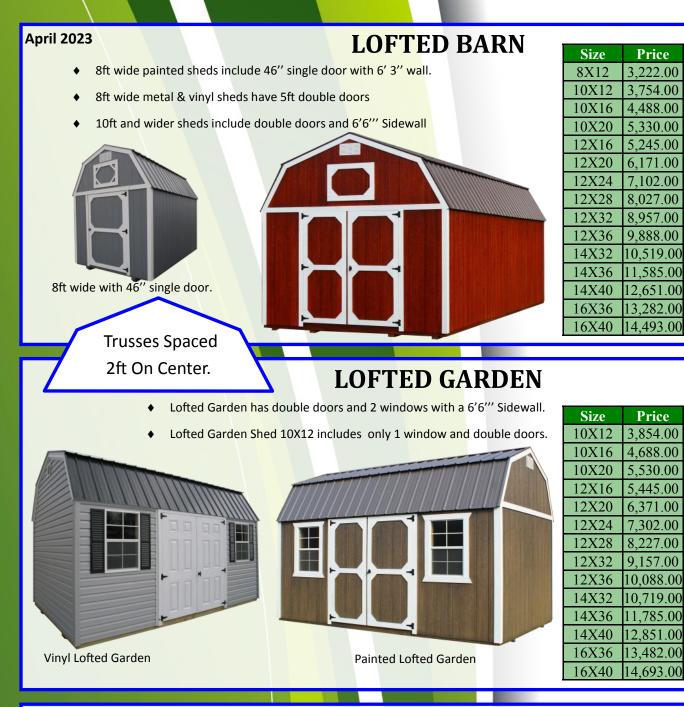

| April 2023                            | BARN                                                      |              |               |             |        |
|---------------------------------------|-----------------------------------------------------------|--------------|---------------|-------------|--------|
|                                       | 8ft painted wide barns include a 46" single               | wood door.   |               |             |        |
|                                       | 8ft wide metal & vinyl sheds have 5ft doubl               | e doors.     |               |             |        |
|                                       | 10ft & 12ft wide barns have double doors.                 |              |               |             |        |
|                                       |                                                           | Size         | Price         | 36 mo.      | 60 mo. |
|                                       |                                                           | 8X8          | 2,240.00      | 103.70      | 81.16  |
|                                       |                                                           | 8X12         | 2,705.00      | 125.23      | 98.01  |
|                                       |                                                           | 10X12        | 3,151.00      | 145.88      | 114.17 |
|                                       |                                                           | 10X16        | 3,768.00      | 174.44      | 136.52 |
|                                       |                                                           | 12X16        | 4,460.00      | 206.48      | 161.59 |
|                                       |                                                           | 12X20        | 5,157.00      | 238.75      | 186.85 |
|                                       |                                                           | 12X24        | 5,862.00      | 271.39      | 212.39 |
|                                       |                                                           | 12X32        | 7,336.00      | 339.63      | 265.80 |
| Trusses Spaced                        |                                                           |              |               |             |        |
| 2ft On Center.                        | <b>GARA</b> GE                                            |              |               |             |        |
| •                                     | Garage has 7'8 <mark>" sidewalls,</mark> 9X7 garage door, | , wood entry | y door, and a | a 2X3 windo | ow.    |
| •                                     | Metal & Vinyl Garages have 30" slab door.                 | Size         | Price         | 36 mo.      | 60 mo. |
| •                                     | 2X6 Floor joist spaced 12"o.c.                            | 12X16        | 5,659.00      | 261.99      | 205.04 |
|                                       | Double Floor add \$2 per square foot.                     | 12X20        | 6,491.00      | 300.51      | 235.18 |
|                                       |                                                           | 12X24        | 7,324.00      | 339.07      | 265.36 |
|                                       | Insulated garage door add \$200.00                        | 12X28        | 8,151.00      | 377.36      | 295.33 |
|                                       |                                                           | 12X32        | 8,988.00      | 416.11      | 325.65 |
|                                       |                                                           | 12X36        | 9,820.00      | 454.63      | 355.80 |
|                                       |                                                           | 14X32        | 10,447.00     |             | 378.51 |
| · · · · · · · · · · · · · · · · · · · |                                                           |              | 11,404.00     |             | 413.19 |
|                                       |                                                           | 14X40        | 12,358.00     |             | 447.75 |
|                                       |                                                           | 16X36        | 12,990.00     | 601.39      | 470.65 |
| Optional Wainso                       | ot. Add \$150.00                                          | 16X40        | 14,069.00     | 651.34      | 509.75 |
|                                       |                                                           |              |               |             |        |
|                                       |                                                           |              |               |             |        |

## LOFTED GARAGE

- Garage has 6'6" sidewalls, 9X7 garage door, wood entry door, and a 2X3 window.
- Metal & Vinyl Garages have 30" slab door.
- ◆ 2X6 Floor joist spaced 12"o.c.
- Double Floor add \$2 per square foot.
- ◆ Insulated garage door add \$200.00

Garages floors have 2X6 floor joists 12" on center. For extreme duty applications, a double floor is available for an additional \$2 per square foot.

| Size  | Price     | 36 mo. | 60 mo. |
|-------|-----------|--------|--------|
| 12X16 | 5,925.00  | 274.31 | 214.67 |
| 12X20 | 6,851.00  | 317.18 | 248.22 |
| 12X24 | 7,782.00  | 360.28 | 281.96 |
| 12X28 | 8,707.00  | 403.10 | 315.47 |
| 12X32 | 9,637.00  | 446.16 | 349.17 |
| 12X36 | 10,568.00 | 489.26 | 382.90 |
| 14X32 | 11,199.00 | 518.47 | 405.76 |
| 14X36 | 12,265.00 | 567.82 | 444.38 |
| 14X40 | 13,331.00 | 617.18 | 483.01 |
| 16X36 | 13,962.00 | 646.39 | 505.87 |
| 16X40 | 15,173.00 | 702.45 | 549.75 |