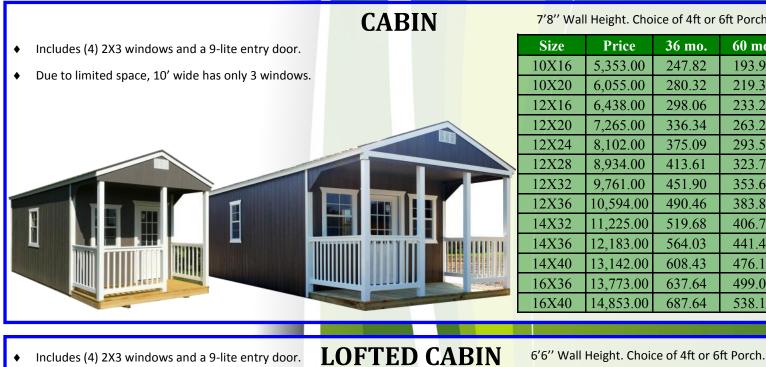

6 Year Craftsmanship Warranty.

- Includes (4) 2X3 windows and a 9-lite entry door.
- Due to limited space, 10' wide has only 3 windows.

Includes (4) 2X3 windows, 9-lite entry door, and double wood doors.

**Brown Composite Deck** 

7'8" Wall Height. Choice of 4ft or 6ft Porch.

| Size  | Price     | 36 mo. | 60 mo. |
|-------|-----------|--------|--------|
| 10X16 | 5,353.00  | 247.82 | 193.95 |
| 10X20 | 6,055.00  | 280.32 | 219.38 |
| 12X16 | 6,438.00  | 298.06 | 233.26 |
| 12X20 | 7,265.00  | 336.34 | 263.22 |
| 12X24 | 8,102.00  | 375.09 | 293.55 |
| 12X28 | 8,934.00  | 413.61 | 323.70 |
| 12X32 | 9,761.00  | 451.90 | 353.66 |
| 12X36 | 10,594.00 | 490.46 | 383.84 |
| 14X32 | 11,225.00 | 519.68 | 406.70 |
| 14X36 | 12,183.00 | 564.03 | 441.41 |
| 14X40 | 13,142.00 | 608.43 | 476.16 |
| 16X36 | 13,773.00 | 637.64 | 499.02 |
| 16X40 | 14,853.00 | 687.64 | 538.15 |
|       |           |        |        |