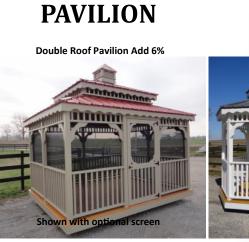

Single Roof Pavilion

Shown with optional screen

IIIIIIII

**GAZEBO** 

- Paint colors on the back of brochure are colors available for the posts and railing. Painted Railing is standard. Add 8% for Stained Railing.
- Add 25% for screen. Includes screen under floor and screen door.
- Add 8% for shingle roof on Gazebos and Pavilions.

Prices include 3 sections of bench.

A - Roof Pavilion 5% Less

- Additional bench section \$50.00.
- Additional 5ft swing \$400.00

| OP | TI | ON | S |
|----|----|----|---|
|    |    |    |   |

| 4' Heavy Duty Ramp            | 200.00   | 18" Octagon Window             | 100.00                                                                                                                                                                                                                                                                                                                                                                                                                                                                                                                                                                                                                                                                                                                                                                                                                                                                                                                                                                                                                                                                                                                                                                                                                                                                                                                                                                                                                                                                                                                                                                                                                                                                                                                                                                                                                                                                                                                                                                                                                                                                                                                         |
|-------------------------------|----------|--------------------------------|--------------------------------------------------------------------------------------------------------------------------------------------------------------------------------------------------------------------------------------------------------------------------------------------------------------------------------------------------------------------------------------------------------------------------------------------------------------------------------------------------------------------------------------------------------------------------------------------------------------------------------------------------------------------------------------------------------------------------------------------------------------------------------------------------------------------------------------------------------------------------------------------------------------------------------------------------------------------------------------------------------------------------------------------------------------------------------------------------------------------------------------------------------------------------------------------------------------------------------------------------------------------------------------------------------------------------------------------------------------------------------------------------------------------------------------------------------------------------------------------------------------------------------------------------------------------------------------------------------------------------------------------------------------------------------------------------------------------------------------------------------------------------------------------------------------------------------------------------------------------------------------------------------------------------------------------------------------------------------------------------------------------------------------------------------------------------------------------------------------------------------|
| 6' Heavy Duty Ramp            | 250.00   | 2'x3' Window                   | 100.00                                                                                                                                                                                                                                                                                                                                                                                                                                                                                                                                                                                                                                                                                                                                                                                                                                                                                                                                                                                                                                                                                                                                                                                                                                                                                                                                                                                                                                                                                                                                                                                                                                                                                                                                                                                                                                                                                                                                                                                                                                                                                                                         |
| 8' Heavy Duty Ramp            | 300.00   | 3'x3' Window                   | 125.00                                                                                                                                                                                                                                                                                                                                                                                                                                                                                                                                                                                                                                                                                                                                                                                                                                                                                                                                                                                                                                                                                                                                                                                                                                                                                                                                                                                                                                                                                                                                                                                                                                                                                                                                                                                                                                                                                                                                                                                                                                                                                                                         |
| 6'X7' or 6'X6' Roll-Up Door   | 795.00   | 2'x3' Vinyl Insulated Window   | 200.00                                                                                                                                                                                                                                                                                                                                                                                                                                                                                                                                                                                                                                                                                                                                                                                                                                                                                                                                                                                                                                                                                                                                                                                                                                                                                                                                                                                                                                                                                                                                                                                                                                                                                                                                                                                                                                                                                                                                                                                                                                                                                                                         |
| 9'X7' or 8'X7'Garage Door     | 795.00   | 3'x3' Vinyl Insulated Window   | 250.00                                                                                                                                                                                                                                                                                                                                                                                                                                                                                                                                                                                                                                                                                                                                                                                                                                                                                                                                                                                                                                                                                                                                                                                                                                                                                                                                                                                                                                                                                                                                                                                                                                                                                                                                                                                                                                                                                                                                                                                                                                                                                                                         |
| Insulated Garage Door Add     | 200.00   | 3'x4' Vinyl Insulated Window   | 260.00                                                                                                                                                                                                                                                                                                                                                                                                                                                                                                                                                                                                                                                                                                                                                                                                                                                                                                                                                                                                                                                                                                                                                                                                                                                                                                                                                                                                                                                                                                                                                                                                                                                                                                                                                                                                                                                                                                                                                                                                                                                                                                                         |
| Windows in Garage Door Add    | 350.00   | Transom Windows (set)          | 150.00                                                                                                                                                                                                                                                                                                                                                                                                                                                                                                                                                                                                                                                                                                                                                                                                                                                                                                                                                                                                                                                                                                                                                                                                                                                                                                                                                                                                                                                                                                                                                                                                                                                                                                                                                                                                                                                                                                                                                                                                                                                                                                                         |
| Loft Door                     | 100.00   | 3 Ft. Slab Door                | 150.00                                                                                                                                                                                                                                                                                                                                                                                                                                                                                                                                                                                                                                                                                                                                                                                                                                                                                                                                                                                                                                                                                                                                                                                                                                                                                                                                                                                                                                                                                                                                                                                                                                                                                                                                                                                                                                                                                                                                                                                                                                                                                                                         |
| 1" Foam Insulation per sq. Ft | 2.50     | 6 Ft. Double Slab Door         | 300.00                                                                                                                                                                                                                                                                                                                                                                                                                                                                                                                                                                                                                                                                                                                                                                                                                                                                                                                                                                                                                                                                                                                                                                                                                                                                                                                                                                                                                                                                                                                                                                                                                                                                                                                                                                                                                                                                                                                                                                                                                                                                                                                         |
| 2' Shelving (per running ft)  | 8.00     | 46" Single Wood Door           | 100.00                                                                                                                                                                                                                                                                                                                                                                                                                                                                                                                                                                                                                                                                                                                                                                                                                                                                                                                                                                                                                                                                                                                                                                                                                                                                                                                                                                                                                                                                                                                                                                                                                                                                                                                                                                                                                                                                                                                                                                                                                                                                                                                         |
| 4' Shelving (per running ft)  | 12.00    | 70" Double Wood Door           | 200.00                                                                                                                                                                                                                                                                                                                                                                                                                                                                                                                                                                                                                                                                                                                                                                                                                                                                                                                                                                                                                                                                                                                                                                                                                                                                                                                                                                                                                                                                                                                                                                                                                                                                                                                                                                                                                                                                                                                                                                                                                                                                                                                         |
| 5' Swing                      | 400.00   | Solid Fiberglass Entry Door    | 430.00                                                                                                                                                                                                                                                                                                                                                                                                                                                                                                                                                                                                                                                                                                                                                                                                                                                                                                                                                                                                                                                                                                                                                                                                                                                                                                                                                                                                                                                                                                                                                                                                                                                                                                                                                                                                                                                                                                                                                                                                                                                                                                                         |
| 12" on center floor joist.    | 200.00   | Fiberglass Entry Door 9-lite   | 480.00                                                                                                                                                                                                                                                                                                                                                                                                                                                                                                                                                                                                                                                                                                                                                                                                                                                                                                                                                                                                                                                                                                                                                                                                                                                                                                                                                                                                                                                                                                                                                                                                                                                                                                                                                                                                                                                                                                                                                                                                                                                                                                                         |
| Double Floor add per sq. ft.  | 2.00     | Custom Color Metal or Paint    | 100.00                                                                                                                                                                                                                                                                                                                                                                                                                                                                                                                                                                                                                                                                                                                                                                                                                                                                                                                                                                                                                                                                                                                                                                                                                                                                                                                                                                                                                                                                                                                                                                                                                                                                                                                                                                                                                                                                                                                                                                                                                                                                                                                         |
| Flower Box                    | 40.00    | Custom Color Vinyl Siding      | 300.00                                                                                                                                                                                                                                                                                                                                                                                                                                                                                                                                                                                                                                                                                                                                                                                                                                                                                                                                                                                                                                                                                                                                                                                                                                                                                                                                                                                                                                                                                                                                                                                                                                                                                                                                                                                                                                                                                                                                                                                                                                                                                                                         |
| Shutters (set)                | 40.00    | Composite deck add per sq. ft. | 1.00                                                                                                                                                                                                                                                                                                                                                                                                                                                                                                                                                                                                                                                                                                                                                                                                                                                                                                                                                                                                                                                                                                                                                                                                                                                                                                                                                                                                                                                                                                                                                                                                                                                                                                                                                                                                                                                                                                                                                                                                                                                                                                                           |
| Cupola                        | 350.00   | Metal Wainscot                 | 150.00                                                                                                                                                                                                                                                                                                                                                                                                                                                                                                                                                                                                                                                                                                                                                                                                                                                                                                                                                                                                                                                                                                                                                                                                                                                                                                                                                                                                                                                                                                                                                                                                                                                                                                                                                                                                                                                                                                                                                                                                                                                                                                                         |
| Build On Site (Prepaid Only)  | 1,000.00 | Vinyl Siding (stock colors)    | 10%                                                                                                                                                                                                                                                                                                                                                                                                                                                                                                                                                                                                                                                                                                                                                                                                                                                                                                                                                                                                                                                                                                                                                                                                                                                                                                                                                                                                                                                                                                                                                                                                                                                                                                                                                                                                                                                                                                                                                                                                                                                                                                                            |
|                               |          |                                | N. Contraction of the second s |