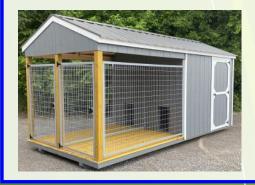

# **DOG KENNEL**

Dog kennels include 1 window. 8X8 has 4ft porch with 1 run. 8X12 has 4ft or 8ft porch.(1 run)

| Size | Price    | 36 mo. | 60 mo. |
|------|----------|--------|--------|
| 8X8  | 2,819.00 | 130.51 | 102.14 |
| 8X12 | 3,413.00 | 158.01 | 123.66 |
| 8X16 | 4,072.00 | 188.52 | 147.54 |