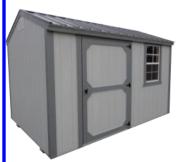

388.37

426.99

465.62

488.48

532.36

We Use Premium Materials in Constructing Your Shed!

- **GARDEN SHED**
- 10ft and wider sheds have 7'8" sidewalls, 2X3 window. double doors and 4ft shelf.
- 8ft painted wide sheds include 2X3 window & 46" single door with 6' 3" wall.
- 8ft wide metal & vinyl sheds have 5ft double doors.