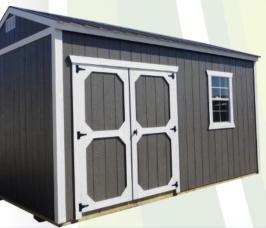

388.37

426.99

465.62

488.48

532.36

We Use Premium Materials in Constructing Your Shed!

- **GARDEN SHED**
- 10ft and wider sheds have 7'8" sidewalls, 2X3 window. double doors and 4ft shelf.
- 8ft painted wide sheds include 2X3 window & 46" single door with 6' 3" wall.
- 8ft wide metal & vinyl sheds have 5ft double doors.