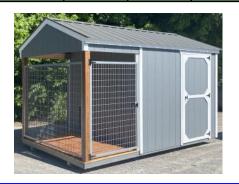

# **DOG KENNEL**

Dog kennels include 1 window. 8X8 has 4ft porch with 1 run. 8X12 has 4ft or 8ft porch.(1 run)

| Size | Price    | 36 mo. | 60 mo. |
|------|----------|--------|--------|
| 8X8  | 2,819.00 | 130.51 | 102.14 |
| 8X12 | 3,413.00 | 158.01 | 123.66 |
| 8X16 | 4,072.00 | 188.52 | 147.54 |