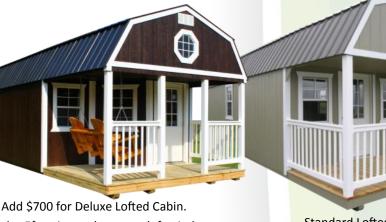

Includes 5ft swing and octagon loft window

**LOFTED CASITA** 

6'6" Wall Height. 4ft X 12ft Porch

| Size  | Price     | 36 mo. | 60 mo. |
|-------|-----------|--------|--------|
| 12X16 | 7,027.00  | 325.32 | 254.60 |
| 12X20 | 7,957.00  | 368.38 | 288.30 |
| 12X24 | 8,883.00  | 411.25 | 321.85 |
| 12X28 | 9,813.00  | 454.31 | 355.54 |
| 12X32 | 10,739.00 | 497.18 | 389.09 |
| 12X36 | 11,669.00 | 540.23 | 422.79 |
| 14X32 | 12,300.00 | 569.44 | 445.65 |
| 14X36 | 13,371.00 | 619.03 | 484.46 |
| 14X40 | 14,436.00 | 668.33 | 523.04 |
| 16X36 | 15,068.00 | 697.59 | 545.94 |
| 16X40 | 16,278.00 | 753.61 | 589.78 |

534.24

577.93

|  | 16X36 14,745.00   Standard Lofted Cabin 16X40 15,951.00 | 14X4<br>14X3<br>14X4<br>16X3 | 12X36<br>14X32 | 12X32 10,416.0 | 12X28 9,490.00 | 12X20 7,630.00<br>12X24 8,555.00 |  |  |
|--|---------------------------------------------------------|------------------------------|----------------|----------------|----------------|----------------------------------|--|--|
|--|---------------------------------------------------------|------------------------------|----------------|----------------|----------------|----------------------------------|--|--|