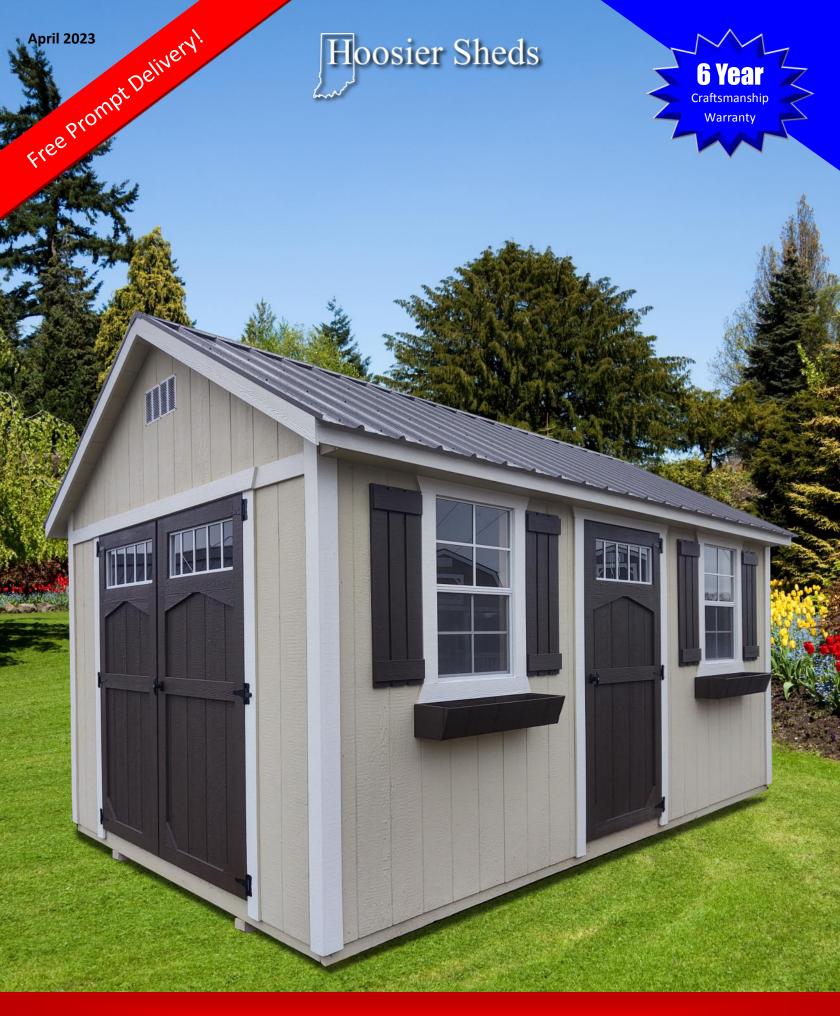

Purchase or Rent To Own No Credit Check!



#### **DELUXE GARDEN**

(2) 2X3 & transom windows, single & double door, & lofts included. 6'6''' Sidewall



Deluxe Garden Shed With Roof Overhang



Deluxe Lofted Garden Shed

| Size  | Price     | 36 mo. | 60 mo. |
|-------|-----------|--------|--------|
| 10X16 | 5,173.00  | 239.49 | 187.43 |
| 10X20 | 6,015.00  | 278.47 | 217.93 |
| 12X16 | 5,930.00  | 274.54 | 214.86 |
| 12X20 | 6,856.00  | 317.41 | 248.41 |
| 12X24 | 7,787.00  | 360.51 | 282.14 |
| 12X28 | 8,712.00  | 403.33 | 315.65 |
| 12X32 | 9,642.00  | 446.39 | 349.35 |
| 12X36 | 10,573.00 | 489.49 | 383.08 |
| 14X32 | 11,204.00 | 518.70 | 405.94 |
| 14X36 | 12,270.00 | 568.06 | 444.57 |
| 14X40 | 13,336.00 | 617.41 | 483.19 |
| 16X36 | 13,967.00 | 646.62 | 506.05 |
| 16X40 | 15,178