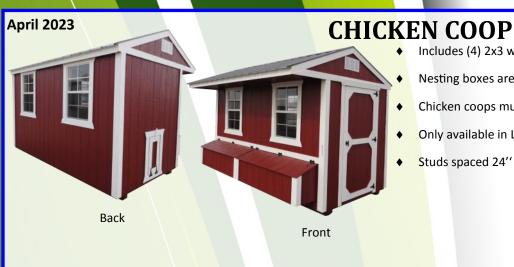

6 Year Craftsmanship Warranty.

- Includes (4) 2X3 windows and a 9-lite entry door.
- Due to limited space, 10' wide has only 3 windows.

Includes (4) 2X3 windows, 9-lite entry door, and double wood doors.

Includes (4) 2x3 windows (1) Wood Door & (1) chicken door.

- Nesting boxes are spaced 1 per foot, length of coop.
- Chicken coops must be ventilated properly to prevent condensation.
- Only available in LP SmartSide.
- Studs spaced 24'' on center.