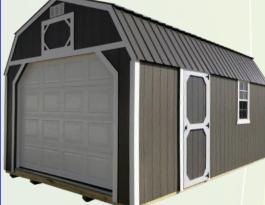

## LOFTED GARAGE

- Garage has 6'6" sidewalls, 9X7 garage door, wood entry door, and a 2X3 window.
- Metal & Vinyl Garages have 30" slab door.
- ◆ 2X6 Floor joist spaced 12"o.c.
- Double Floor add \$2 per square foot.
- ◆ Insulated garage door add \$200.00

Garages floors have 2X6 floor joists 12" on center. For extreme duty applications, a double floor is available for an additional \$2 per square foot.

| Size  | Price     | 36 mo. | 60 mo. |
|-------|-----------|--------|--------|
| 12X16 | 5,925.00  | 274.31 | 214.67 |
| 12X20 | 6,851.00  | 317.18 | 248.22 |
| 12X24 | 7,782.00  | 360.28 | 281.96 |
| 12X28 | 8,707.00  | 403.10 | 315.47 |
| 12X32 | 9,637.00  | 446.16 | 349.17 |
| 12X36 | 10,568.00 | 489.26 | 382.90 |
| 14X32 | 11,199.00 | 518.47 | 405.76 |
| 14X36 | 12,265.00 | 567.82 | 444.38 |
| 14X40 | 13,331.00 | 617.18 | 483.01 |
| 16X36 | 13,962.00 | 646.39 | 505.87 |
| 16X40 | 15,173.00 | 702.45 | 549.75 |