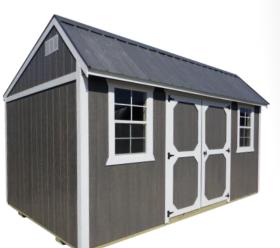

388.37

426.99

465.62

488.48

532.36

We Use Premium Materials in Constructing Your Shed!

- **GARDEN SHED**
- 10ft and wider sheds have 7'8" sidewalls, 2X3 window. double doors and 4ft shelf.
- 8ft painted wide sheds include 2X3 window & 46" single door with 6' 3" wall.
- 8ft wide metal & vinyl sheds have 5ft double doors.