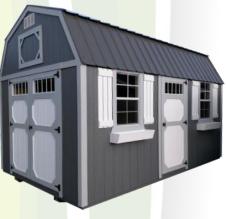

6 Year Craftsmanship Warranty.

- Includes (4) 2X3 windows and a 9-lite entry door.
- Due to limited space, 10' wide has only 3 windows.

Includes (4) 2X3 windows, 9-lite entry door, and double wood doors.

Includes 5ft swing and octagon loft window

**LOFTED CASITA** 

6'6" Wall Height. 4ft X 12ft Porch

| Size  | Price     | 36 mo. | 60 mo. |
|-------|-----------|--------|--------|
| 12X16 | 7,027.00  | 325.32 | 254.60 |
| 12X20 | 7,957.00  | 368.38 | 288.30 |
| 12X24 | 8,883.00  | 411.25 | 321.85 |
| 12X28 | 9,813.00  | 454.31 | 355.54 |
| 12X32 | 10,739.00 | 497.18 | 389.09 |
| 12X36 | 11,669.00 | 540.23 | 422.79 |
| 14X32 | 12,300.00 | 569.44 | 445.65 |
| 14X36 | 13,371.00 | 619.03 | 484.46 |
| 14X40 | 14,436.00 | 668.33 | 523.04 |
| 16X36 | 15,068.00 | 697.59 | 545.94 |
| 16X40 | 16,278.00 | 753.61 | 589.78 |