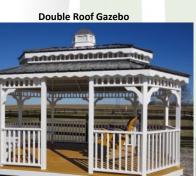

Single Roof Pavilion

Shown with optional screen

IIIIIIII

**GAZEBO** 

- Paint colors on the back of brochure are colors available for the posts and railing. Painted Railing is standard. Add 8% for Stained Railing.
- Add 25% for screen. Includes screen under floor and screen door.
- Add 8% for shingle roof on Gazebos and Pavilions.

Brown Composite Floor

Gray Composite Floor

|                                                 | Double Roof Octagon Gazebo |           |        |        |  |  |
|-------------------------------------------------|----------------------------|-----------|--------|--------|--|--|
|                                                 | Size                       | Price     | 36 mo. | 60 mo. |  |  |
|                                                 | 8X8 (no Swing)             | 4,995.00  | 231.25 | 180.98 |  |  |
|                                                 | 10X10 (no Swing)           | 5,462.00  | 252.87 | 197.90 |  |  |
|                                                 | 12X12 (no Swing)           | 6,077.00  | 281.34 | 220.18 |  |  |
|                                                 | 8X12 (w/Swing)             | 6,077.00  | 281.34 | 220.18 |  |  |
| of the state                                    | 10X12(w/Swing)             | 6,308.00  | 292.04 | 228.55 |  |  |
| N. S. A. S. | 10X16 w/Swing)             | 7,769.00  | 359.68 | 281.49 |  |  |
| C/ 2008                                         | 12X16 (w/Swing)            | 8,308.00  | 384.63 | 301.01 |  |  |
|                                                 | 12X18 (w/Swing)            | 9,077.00  | 420.23 | 328.88 |  |  |
|                                                 | 12X20 (w/Swing)            | 9,538.00  | 441.57 | 345.58 |  |  |
|                                                 | 12X24 (w/Swing)            | 10,615.00 | 491.44 | 384.60 |  |  |
|                                                 | 12X30 (w/Swing)            | 13,615.00 | 630.32 | 493.30 |  |  |