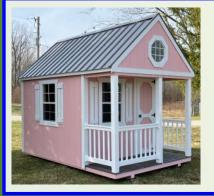

## **PLAYHOUSE**

Playhouses include wood entry door, 3windows, and a gable octagon window.

| Size  | Price    | 36 mo. | 60 mo. |
|-------|----------|--------|--------|
| 8X12  | 3,413.00 | 158.01 | 123.66 |
| 8X16  | 4,072.00 | 188.52 | 147.54 |
| 10X12 | 3,951.00 | 182.92 | 143.15 |
| 10X16 | 4,764.00 | 220.56 | 172.61 |