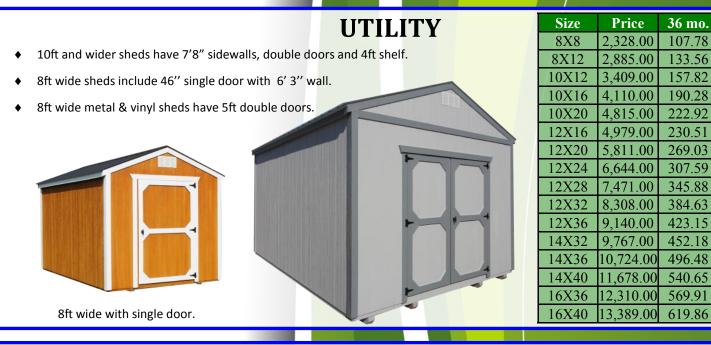

388.37

426.99

465.62

488.48

532.36

We Use Premium Materials in Constructing Your Shed!

- **GARDEN SHED**
- 10ft and wider sheds have 7'8" sidewalls, 2X3 window. double doors and 4ft shelf.
- 8ft painted wide sheds include 2X3 window & 46" single door with 6' 3" wall.
- 8ft wide metal & vinyl sheds have 5ft double doors.

8ft wide with single door.

| 14/13/2 | 9,707.00  | 432.10 | 555.00 |
|---------|-----------|--------|--------|
| 14X36   | 10,724.00 | 496.48 | 388.55 |
| 14X40   | 11,678.00 | 540.65 | 423.12 |
| 16X36   | 12,310.00 | 569.91 | 446.01 |
| 16X40   | 13,389.00 | 619.86 | 485.11 |
|         |           |        |        |
|         |           |        |        |
| Size    | Price     | 36 mo. | 60 mo. |
| 8X8     | 2,428.00  | 112.41 | 87.97  |
| 8X12    | 2,985.00  | 138.19 | 108.15 |
| 10X12   | 3,509.00  | 162.45 | 127.14 |
| 10X16   | 4,210.00  | 194.91 | 152.54 |
| 10X20   | 4,915.00  | 227.55 | 178.08 |
| 12X16   | 5,079.00  | 235.14 | 184.02 |
| 12X20   | 5,911.00  | 273.66 | 214.17 |
| 12X24   | 6,744.00  | 312.22 | 244.35 |
| 12X28   | 7,571.00  | 350.51 | 274.31 |
| 12X32   | 8,408.00  | 389.26 | 304.64 |
| 12X36   | 9,240.00  | 427.78 | 334.78 |
| 14X32   | 9,867.00  | 456.81 | 357.50 |
| 14X36   | 10,824.00 | 501.11 | 392.17 |
| 14X40   | 11,778.00 | 545.28 | 426.74 |
| 16X36   | 12,410.00 | 574.54 | 449.64 |
| 16X40   | 13,489.00 | 624.49 | 488.73 |